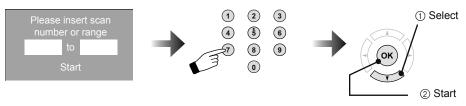

### Autoscan

Allows you to scan through all available channels your TV can receive, and memorizes them.

#### Note:

 The Autoscan is finished when the message "Scanning has completed" appears on the screen.